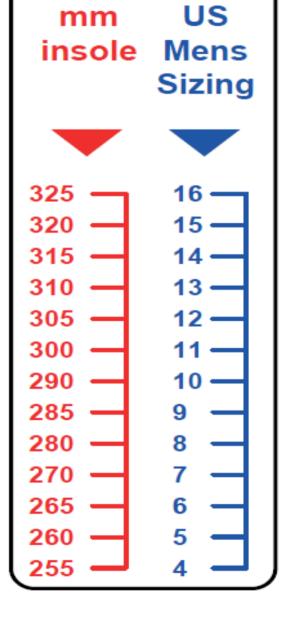

**95%** of our customers receive the correct size first time, but if you find that you need to exchange, please don't panic as we will work quickly with you to exchange sizes.

| Men's Sizing |            |                     |
|--------------|------------|---------------------|
| <b>EURO</b>  | <b>USA</b> | NOTE                |
| 38           | 4          | 255mm inside length |
| 39           | 5          | 260mm inside length |
| 40           | 6          | 265mm inside length |
| 41           | 7          | 270mm inside length |
| 42           | 8          | 280mm inside length |
| 43           | 9          | 285mm inside length |
| 44           | 10         | 290mm inside length |
| 45           | 11         | 300mm inside length |
| 46           | 12         | 305mm inside length |
| 47           | 13         | 310mm inside length |
| 48           | 14         | 315mm inside length |
| 49           | 15         | 320mm inside length |
| 50           | 16         | 325mm inside length |