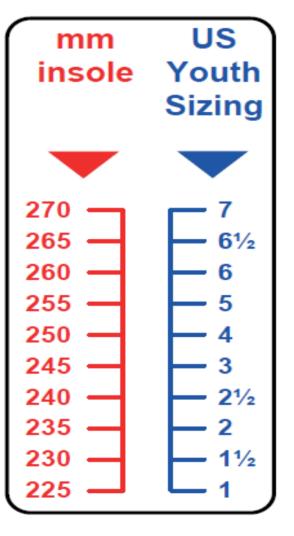

| Youth Sizing |            |                     |  |  |
|--------------|------------|---------------------|--|--|
| <b>EURO</b>  | <b>USA</b> | NOTE                |  |  |
| 32           | 1          | 225mm inside length |  |  |
| 33           | 1.5        | 230mm inside length |  |  |
| 34           | 2          | 235mm inside length |  |  |
| 35           | 2.5        | 240mm inside length |  |  |
| 36           | 3          | 245mm inside length |  |  |
| 37           | 4          | 250mm inside length |  |  |
| 38           | 5          | 255mm inside length |  |  |
| 39           | 6          | 260mm inside length |  |  |
| 40           | 6.5        | 265mm inside length |  |  |
| 41           | 7          | 270mm inside length |  |  |