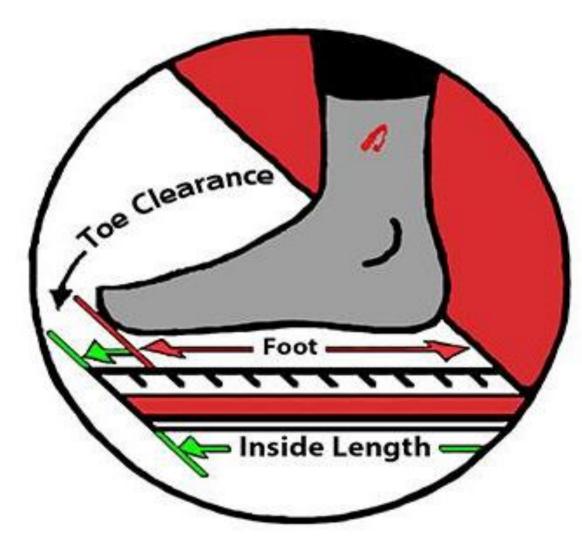

Sizing is easy, order your regular sneaker size, but go up one size if you have big wide feet. *Or, you can follow this sizing method...* 

Place your heel against a wall and measure out to the end of your big toe.

The boot's **inside length** (listed below) should be **15-20mm longer** than your feet.

This measurement gives you the correct toe clearance for safety and comfort.