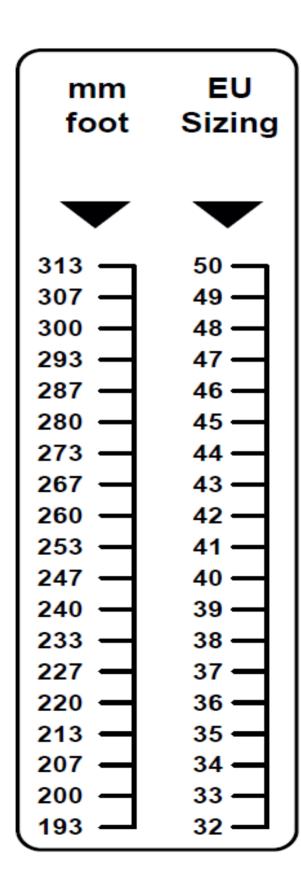

**95%** of our customers receive the correct size first time, but if you find that you need to exchange, please don't panic as we will work quickly with you to exchange sizes.

| Men's Sizing |            |                     |
|--------------|------------|---------------------|
| <b>EURO</b>  | <b>USA</b> | NOTE                |
| 38           | 4          | 255mm inside length |
| 39           | 5          | 260mm inside length |
| 40           | 6          | 265mm inside length |
| 41           | 7          | 270mm inside length |
| 42           | 8          | 280mm inside length |
| 43           | 9          | 285mm inside length |
| 44           | 10         | 290mm inside length |
| 45           | 11         | 300mm inside length |
| 46           | 12         | 305mm inside length |
| 47           | 13         | 310mm inside length |
| 48           | 14         | 315mm inside length |
| 49           | 15         | 320mm inside length |
| 50           | 16         | 325mm inside length |