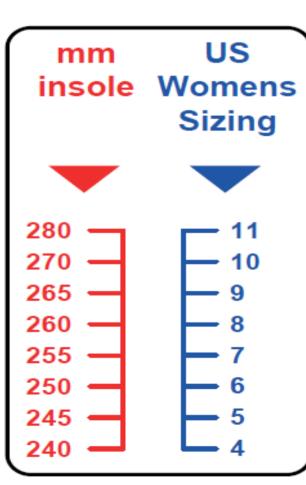

| FURO USA NOTE  35 4 240mm inside length  36 5 245mm inside length  37 6 250mm inside length  38 7 255mm inside length  39 8 260mm inside length  40 9 265mm inside length |
|---------------------------------------------------------------------------------------------------------------------------------------------------------------------------|
| 36 5 245mm inside length<br>37 6 250mm inside length<br>38 7 255mm inside length<br>39 8 260mm inside length                                                              |
| 37 6 250mm inside length<br>38 7 255mm inside length<br>39 8 260mm inside length                                                                                          |
| 38 7 255mm inside length<br>39 8 260mm inside length                                                                                                                      |
| 39 8 260mm inside length                                                                                                                                                  |
|                                                                                                                                                                           |
| 40 9 265mm inside length                                                                                                                                                  |
|                                                                                                                                                                           |
| 41 10 270mm inside length                                                                                                                                                 |
| 42 11 280mm inside length                                                                                                                                                 |